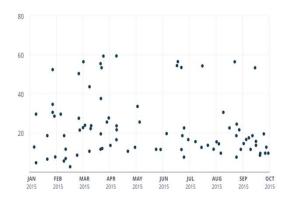

* 



@catswetel at #gotochgo

**RESPONSIVENESS** 

**PRODUCTIVITY** 



@catswetel at #gotochgo

ANSWERS
STORIES
OPTIONS
DECISIONS
TRADE OFFS

# ANSWERS STORIES OPTIONS DECISIONS TRADE OFFS













**RESPONSIVENESS** 

**PRODUCTIVITY** 











Normal is 3 or less failure demand work items.

It's only Wednesday, and we have already had 3.

We expect at least 2 more this week.

Normal is 3 or less failure demand work items. It's only Wednesday, and we have already had 3. We expect at least 2 more this week.

This week's throughput?

Time in Process of items already in WIP?





**RESPONSIVENESS** 

**PRODUCTIVITY** 

**RESPONSIVENESS** 

**PRODUCTIVITY** 

### - THROUGHPUT





QUALITY

**RESPONSIVENESS** 

**PRODUCTIVITY** 

**PREDICTABILITY** 





#### PROCESS CYCLE EFFICIENCY









## Are we there yet?





## Where should we focus improvement efforts?

























**QUALITY** 

**RESPONSIVENESS** 

**PRODUCTIVITY** 

**PREDICTABILITY** 

### LITTLE'S LAW

Average # of items in a system = Average arrival rate Average time spent in the system

Average # of items in a system

Average # of items in a system

Average # throughput



# #NOESTIMATES @catswetel at #gotochgo











# GOTO;



Click 'Rate Session' to rate session and ask questions.

# GOTO;



Click 'Rate Session' to rate session and ask questions.