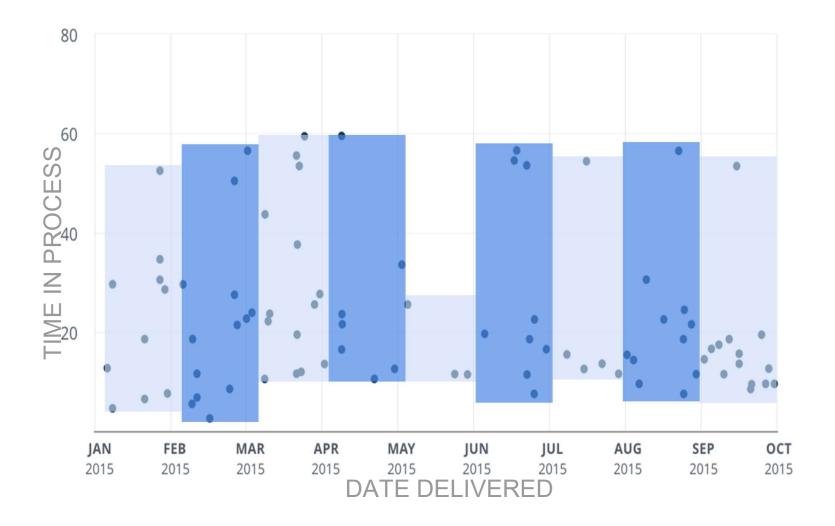

### - THROUGHPUT

QUALITY

**RESPONSIVENESS** 

**PRODUCTIVITY** 

**PREDICTABILITY** 