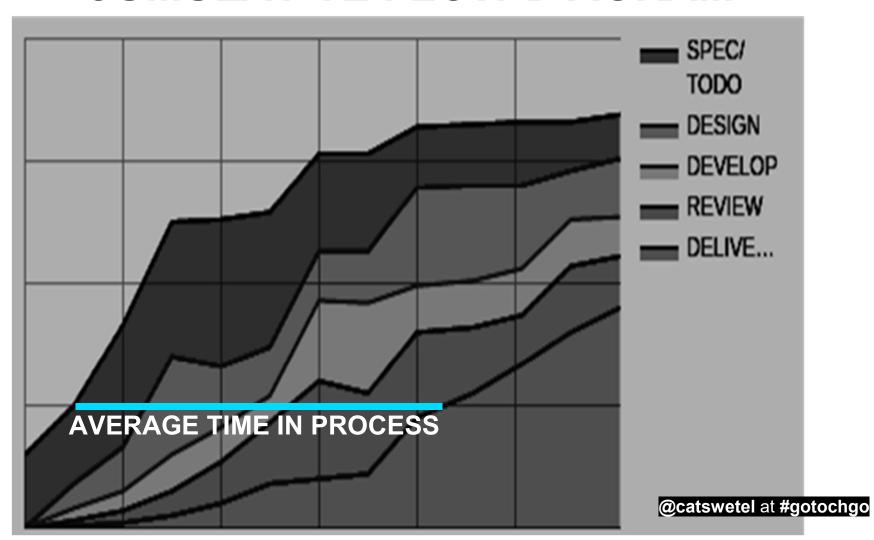

### LITTLE'S LAW

Average # of items in a system = Average arrival rate Average time spent in the system

Average # of items in a system

Average # of items in a system

Average # throughput