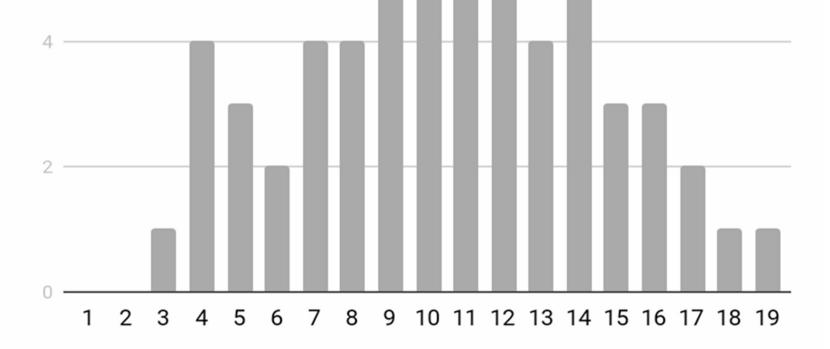

at #gotochgo

#### TIME IN PROCESS SCATTER PLOT



DATE DELIVERED



#### **RESPONSIVENESS**

**PRODUCTIVITY** 



@catswetel at #gotochgo

**RESPONSIVENESS** 

**PRODUCTIVITY** 



@catswetel at #gotochgo

ANSWERS
STORIES
OPTIONS
DECISIONS
TRADE OFFS

# ANSWERS STORIES OPTIONS DECISIONS TRADE OFFS













**RESPONSIVENESS** 

**PRODUCTIVITY** 











Normal is 3 or less failure demand work items.

It's only Wednesday, and we have already had 3.

We expect at least 2 more this week.

Normal is 3 or less failure demand work items. It's only Wednesday, and we have already had 3. We expect at least 2 more this week.

This week's throughput?

Time in Process of items already in WIP?





**RESPONSIVENESS** 

**PRODUCTIVITY** 

**RESPONSIVENESS** 

**PRODUCTIVITY** 

### - THROUGHPUT





QUALITY

**RESPONSIVENESS** 

**PRODUCTIVITY** 

**PREDICTABILITY** 





#### PROCESS CYCLE EFFICIENCY









## Are we there yet?





## Where should we focus improvement efforts?

























**QUALITY** 

**RESPONSIVENESS** 

**PRODUCTIVITY** 

**PREDICTABILITY** 

### LITTLE'S LAW

Average # of items in a system = Average arrival rate Average time spent in the system

Average # of items in a system

Average # of items in a system

Average # throughput



# #NOESTIMATES @catswetel at #gotochgo











# GOTO;



Click 'Rate Session' to rate session and ask questions.

# GOTO;



Click 'Rate Session' to rate session and ask questions.