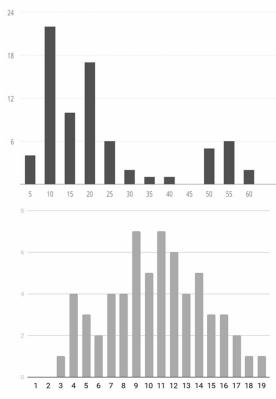

@catswetel at #gotochgo

**RESPONSIVENESS** 

**PRODUCTIVITY** 



@catswetel at #gotochgo

ANSWERS
STORIES
OPTIONS
DECISIONS
TRADE OFFS

# ANSWERS STORIES OPTIONS DECISIONS TRADE OFFS













**RESPONSIVENESS** 

**PRODUCTIVITY** 











Normal is 3 or less failure demand work items.

It's only Wednesday, and we have already had 3.

We expect at least 2 more this week.

Normal is 3 or less failure demand work items. It's only Wednesday, and we have already had 3. We expect at least 2 more this week.

This week's throughput?

Time in Process of items already in WIP?





**RESPONSIVENESS** 

**PRODUCTIVITY** 

**RESPONSIVENESS** 

**PRODUCTIVITY** 

### - THROUGHPUT





QUALITY

**RESPONSIVENESS** 

**PRODUCTIVITY** 

**PREDICTABILITY** 





#### PROCESS CYCLE EFFICIENCY









## Are we there yet?





## Where should we focus improvement efforts?

























**QUALITY** 

**RESPONSIVENESS** 

**PRODUCTIVITY** 

**PREDICTABILITY** 

### LITTLE'S LAW

Average # of items in a system = Average arrival rate Average time spent in the system

Average # of items in a system

Average # of items in a system

Average # throughput



# #NOESTIMATES @catswetel at #gotochgo











# GOTO;



Click 'Rate Session' to rate session and ask questions.

# GOTO;



Click 'Rate Session' to rate session and ask questions.