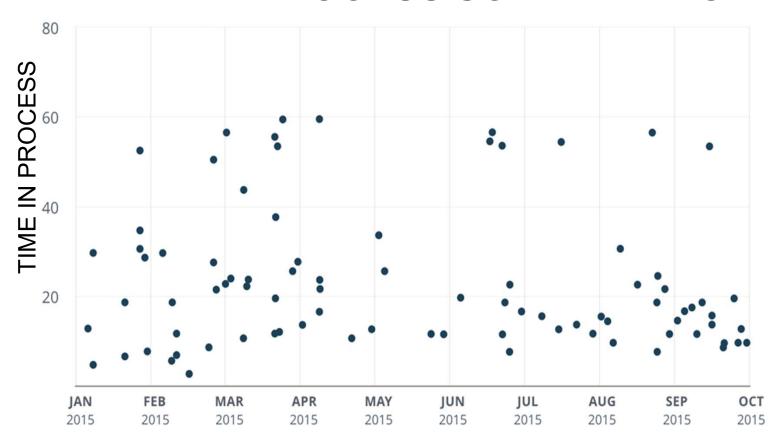

### Time in Process Units of time per unit of work @catswetel at #gotochgo

#### TIME IN PROCESS SCATTER PLOT

DATE DELIVERED