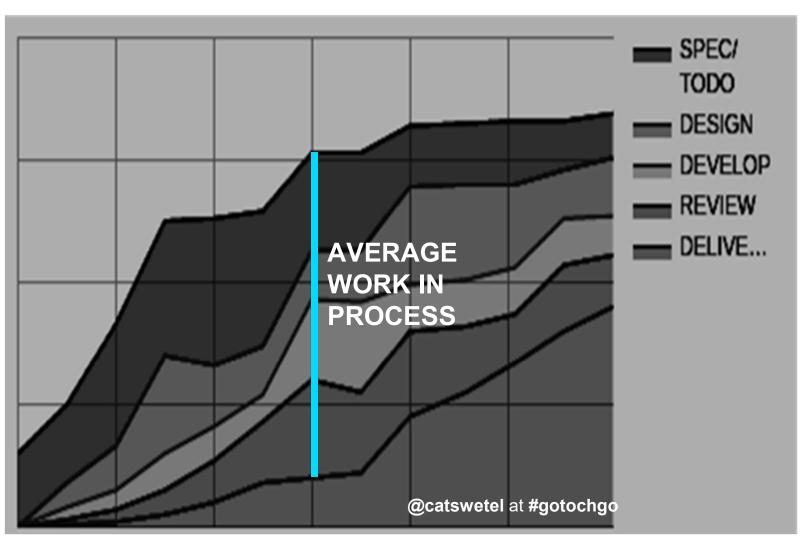

### LITTLE'S LAW

Average # of items in a system = Average arrival rate Average time spent in the system

Average # of items in a system

Average # of items in a system

Average # throughput