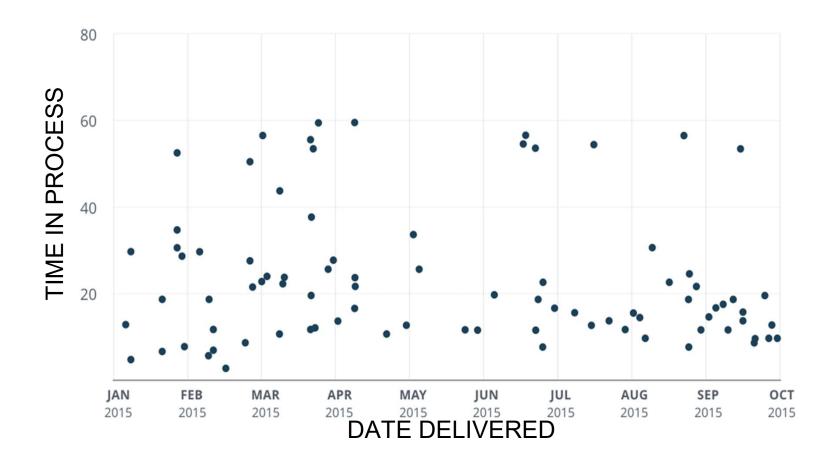

elopment Metrics You Should Use (but don't) Cat Swetel



follow us @gotochgo



### Development Metrics You Should Use (but Don't)

@catswetel at #gotochgo



### **QUALITY RESPONSIVENESS**

### PRODUCTIVITY PREDICTABILITY

**QUALITY RESPONSIVENESS** 

### Troy Magennis @t\_magennis

PRODUCTIVITY PREDICTABILITY

### **QUALITY RESPONSIVENESS**

### PRODUCTIVITY PREDICTABILITY

RESPONSIVENESS

### What's missing?

PRODUCTIVITY





### Time in Process Units of time per unit of work @catswetel at #gotochgo

#### TIME IN PROCESS SCATTER PLOT



DATE DELIVERED



#### **RESPONSIVENESS**

**PRODUCTIVITY** 



@catswetel at #gotochgo

**RESPONSIVENESS** 

**PRODUCTIVITY** 



@catswetel at #gotochgo

ANSWERS
STORIES
OPTIONS
DECISIONS
TRADE OFFS

# ANSWERS STORIES OPTIONS DECISIONS TRADE OFFS













**RESPONSIVENESS** 

**PRODUCTIVITY** 











Normal is 3 or less failure demand work items.

It's only Wednesday, and we have already had 3.

We expect at least 2 more this week.

Normal is 3 or less failure demand work items. It's only Wednesday, and we have already had 3. We expect at least 2 more this week.

This week's throughput?

Time in Process of items already in WIP?





**RESPONSIVENESS** 

**PRODUCTIVITY** 

**RESPONSIVENESS** 

**PRODUCTIVITY** 

### - THROUGHPUT





QUALITY

**RESPONSIVENESS** 

**PRODUCTIVITY** 

**PREDICTABILITY** 





#### PROCESS CYCLE EFFICIENCY









## Are we there yet?





## Where should we focus improvement efforts?

























**QUALITY** 

**RESPONSIVENESS** 

**PRODUCTIVITY** 

**PREDICTABILITY** 

### LITTLE'S L