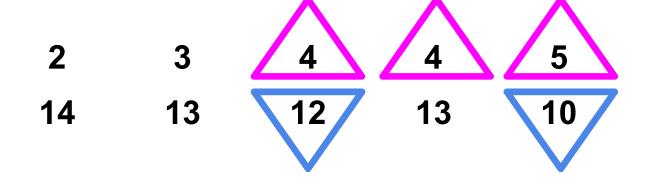

# ANSWERS STORIES OPTIONS DECISIONS TRADE OFFS

**RESPONSIVENESS** 

**PRODUCTIVITY** 

Normal is 3 or less failure demand work items.

It's only Wednesday, and we have already had 3.

We expect at least 2 more this week.

Normal is 3 or less failure demand work items. It's only Wednesday, and we have already had 3. We expect at least 2 more this week.

This week's throughput?

Time in Process of items already in WIP?

**RESPONSIVENESS** 