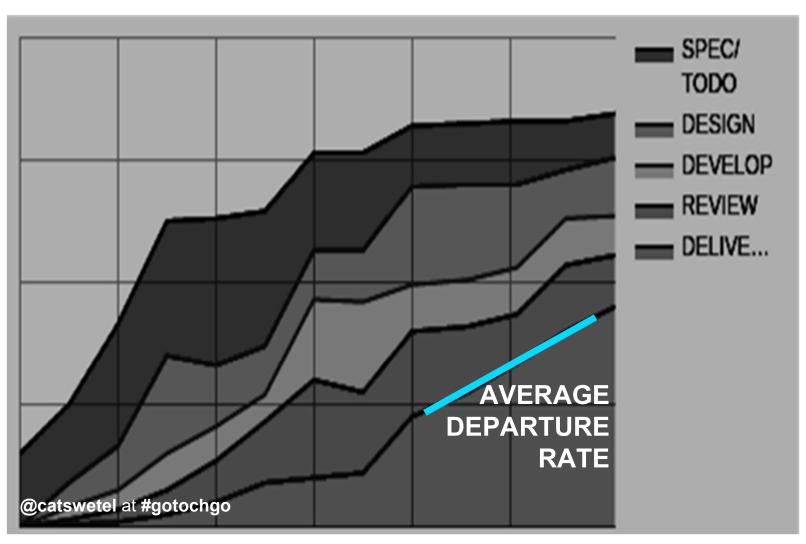

### LITTLE'S LAW

Average # of items in a system = Average arrival rate Average time spent in the system

Average # of items in a system

Average # of items in a system

Average # throughput