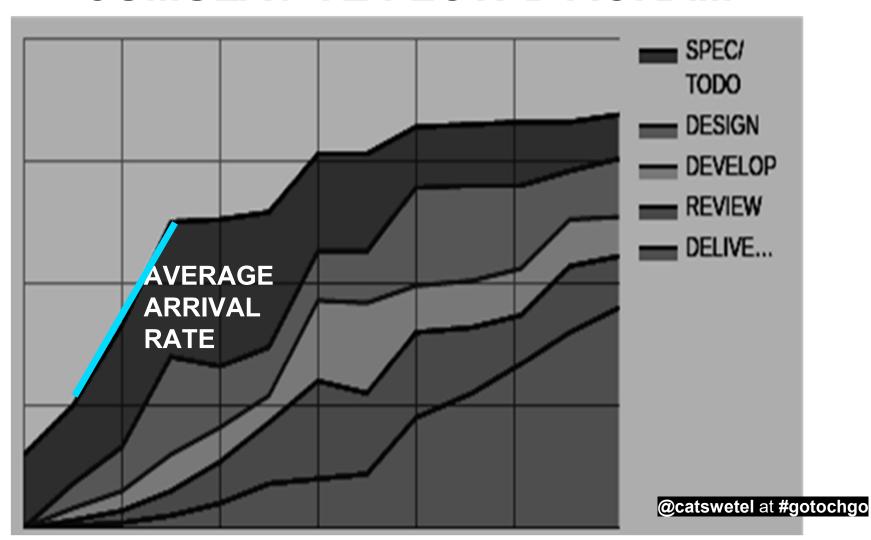

### LITTLE'S LAW

Average # of items in a system = Average arrival rate Average time spent in the system

Average # of items in a system

Average # of items in a system

Average # throughput