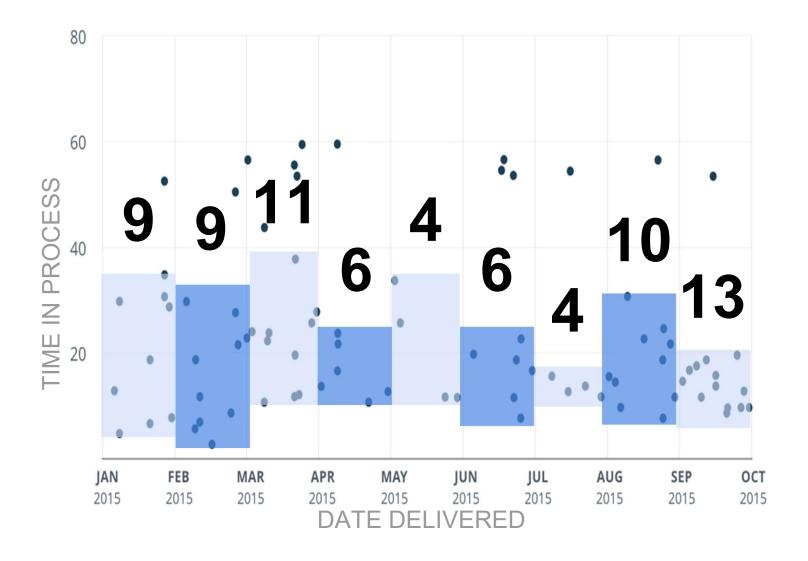

### - THROUGHPUT

QUALITY

**RESPONSIVENESS** 

**PRODUCTIVITY** 

**PREDICTABILITY** 