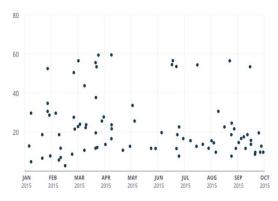

@catswetel at #gotochgo

**RESPONSIVENESS** 

**PRODUCTIVITY** 



@catswetel at #gotochgo

ANSWERS
STORIES
OPTIONS
DECISIONS
TRADE OFFS

# ANSWERS STORIES OPTIONS DECISIONS TRADE OFFS













**RESPONSIVENESS** 

**PRODUCTIVITY** 











Normal is 3 or less failure demand work items.

It's only Wednesday, and we have already had 3.

We expect at least 2 more this week.

Normal is 3 or less failure demand work items. It's only Wednesday, and we have already had 3. We expect at least 2 more this week.

This week's throughput?

Time in Process of items already in WIP?





**RESPONSIVENESS** 

**PRODUCTIVITY** 

**RESPONSIVENESS** 

**PRODUCTIVITY** 

### - THROUGHPUT





QUALITY

**RESPONSIVENESS** 

**PRODUCTIVITY** 

**PREDICTABILITY** 





#### PROCESS CYCLE EFFICIENCY









## Are we there yet?





## Where should we focus improvement efforts?

























**QUALITY** 

**RESPONSIVENESS** 

**PRODUCTIVITY** 

**PREDICTABILITY** 

### LITTLE'S LAW

Average # of items in a system = Average arrival rate Average time spent in the system

Average # of items in a system

Average # of items in a system

Average # throughput



# #NOESTIMATES @catswetel at #gotochgo











# GOTO;



Click 'Rate Session' to rate session and ask questions.

# GOTO;



Click 'Rate Session' to rate session and ask questions.