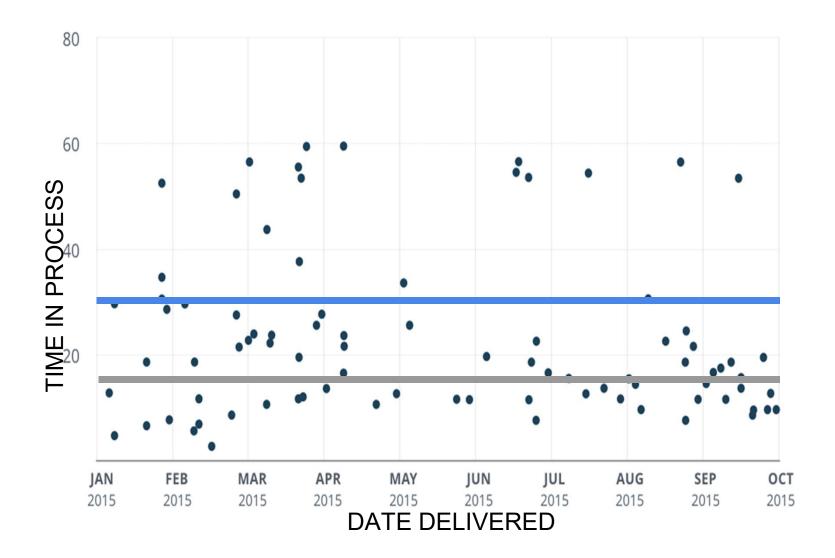

Metrics You Should Use (but don't) Cat Swetel



follow us @gotochgo



### Development Metrics You Should Use (but Don't)

@catswetel at #gotochgo



### **QUALITY RESPONSIVENESS**

### PRODUCTIVITY PREDICTABILITY

**QUALITY RESPONSIVENESS** 

### Troy Magennis @t\_magennis

PRODUCTIVITY PREDICTABILITY

### **QUALITY RESPONSIVENESS**

### PRODUCTIVITY PREDICTABILITY

RESPONSIVENESS

### What's missing?

PRODUCTIVITY





### Time in Process Units of time per unit of work @catswetel at #gotochgo

#### TIME IN PROCESS SCATTER PLOT



DATE DELIVERED



#### **RESPONSIVENESS**

**PRODUCTIVITY** 



@catswetel at #gotochgo

**RESPONSIVENESS** 

**PRODUCTIVITY** 



@catswetel at #gotochgo

ANSWERS
STORIES
OPTIONS
DECISIONS
TRADE OFFS

# ANSWERS STORIES OPTIONS DECISIONS TRADE OFFS













**RESPONSIVENESS** 

**PRODUCTIVITY** 











Normal is 3 or less failure demand work items.

It's only Wednesday, and we have already had 3.

We expect at least 2 more this week.

Normal is 3 or less failure demand work items. It's only Wednesday, and we have already had 3. We expect at least 2 more this week.

This week's throughput?

Time in Process of items already in WIP?





**RESPONSIVENESS** 

**PRODUCTIVITY** 

**RESPONSIVENESS** 

**PRODUCTIVITY** 

### - THROUGHPUT





QUALITY

**RESPONSIVENESS** 

**PRODUCTIVITY** 

**PREDICTABILITY** 





#### PROCESS CYCLE EFFICIENCY









## Are we there yet?





## Where should we focus improvement efforts?

























**QUALITY** 

**RESPONSIVENESS** 

**PRODUCTIVITY** 

**PREDICTABILITY** 

### LITTLE'S LAW

Aver