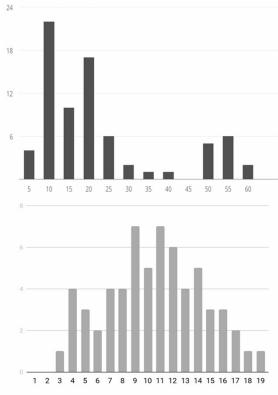

@catswetel at #gotochgo

**RESPONSIVENESS** 

**PRODUCTIVITY** 



@catswetel at #gotochgo

ANSWERS
STORIES
OPTIONS
DECISIONS
TRADE OFFS

# ANSWERS STORIES OPTIONS DECISIONS TRADE OFFS













**RESPONSIVENESS** 

**PRODUCTIVITY** 











Normal is 3 or less failure demand work items.

It's only Wednesday, and we have already had 3.

We expect at least 2 more this week.

Normal is 3 or less failure demand work items. It's only Wednesday, and we have already had 3. We expect at least 2 more this week.

This week's throughput?

Time in Process of items already in WIP?





**RESPONSIVENESS** 

**PRODUCTIVITY** 

**RESPONSIVENESS** 

**PRODUCTIVITY** 

### - THROUGHPUT





QUALITY

**RESPONSIVENESS** 

**PRODUCTIVITY** 

**PREDICTABILITY** 





#### PROCESS CYCLE EFFICIENCY









## Are we there yet?





## Where should we focus improvement efforts?

























**QUALITY** 

**RESPONSIVENESS** 

**PRODUCTIVITY** 

**PREDICTABILITY** 

### LITTLE'S LAW

Average # of items in a system = Average arrival rate Average time spent in the system

Average # of items in a system

Average # of items in a system

Average # throughput



# #NOESTIMATES @catswetel at #gotochgo











# GOTO;



Click 'Rate Session' to rate session and ask questions.

# GOTO;



Click 'Rate Session' to rate session and ask questions.