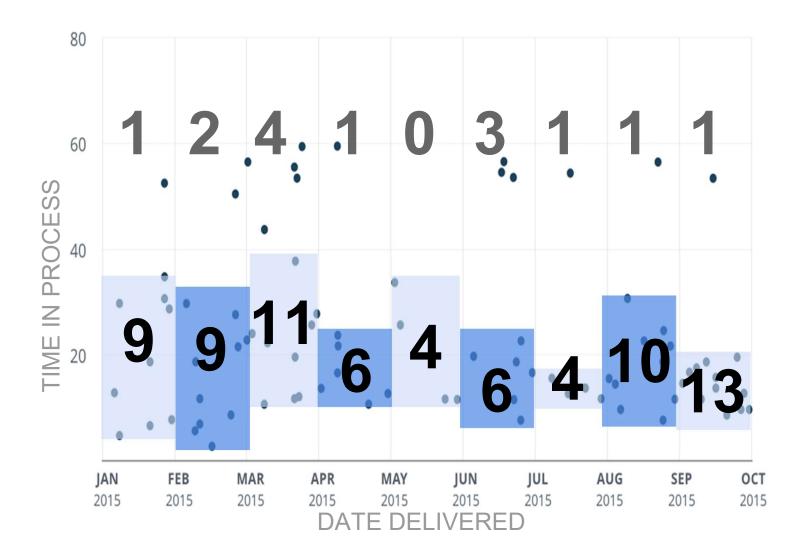

Normal is 3 or less failure demand work items. It's only Wednesday, and we have already had 3. We expect at least 2 more this week.

This week's throughput?

Time in Process of items already in WIP?

**RESPONSIVENESS** 

### - THROUGHPUT

QUALITY

**RESPONSIVENESS** 

**PRODUCTIVITY** 

**PREDICTABILITY** 