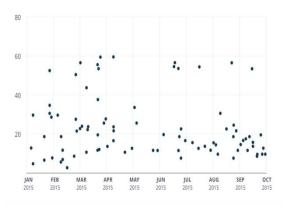

### Time in Process Units of time per unit of work @catswetel at #gotochgo

#### TIME IN PROCESS SCATTER PLOT

DATE DELIVERED