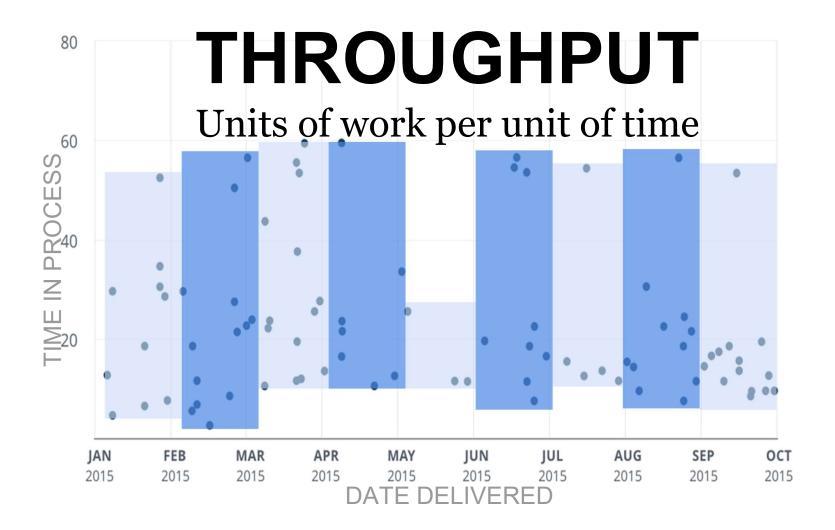

### - THROUGHPUT

QUALITY

**RESPONSIVENESS** 

**PRODUCTIVITY** 

**PREDICTABILITY** 