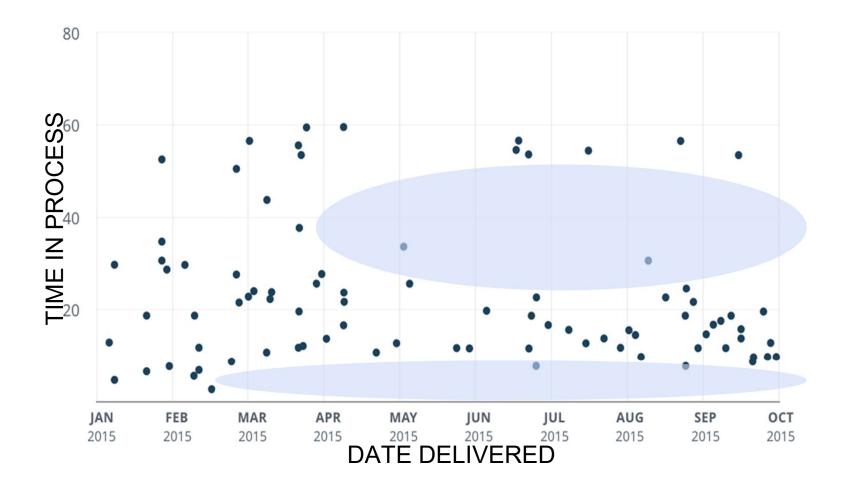

opment Metrics You Should Use (but don't) Cat Swetel



follow us @gotochgo



### Development Metrics You Should Use (but Don't)

@catswetel at #gotochgo



### **QUALITY RESPONSIVENESS**

### PRODUCTIVITY PREDICTABILITY

**QUALITY RESPONSIVENESS** 

### Troy Magennis @t\_magennis

PRODUCTIVITY PREDICTABILITY

### **QUALITY RESPONSIVENESS**

### PRODUCTIVITY PREDICTABILITY

RESPONSIVENESS

### What's missing?

PRODUCTIVITY





### Time in Process Units of time per unit of work @catswetel at #gotochgo

#### TIME IN PROCESS SCATTER PLOT



DATE DELIVERED



#### **RESPONSIVENESS**

**PRODUCTIVITY** 



@catswetel at #gotochgo

**RESPONSIVENESS** 

**PRODUCTIVITY** 



@catswetel at #gotochgo

ANSWERS
STORIES
OPTIONS
DECISIONS
TRADE OFFS

# ANSWERS STORIES OPTIONS DECISIONS TRADE OFFS













**RESPONSIVENESS** 

**PRODUCTIVITY** 











Normal is 3 or less failure demand work items.

It's only Wednesday, and we have already had 3.

We expect at least 2 more this week.

Normal is 3 or less failure demand work items. It's only Wednesday, and we have already had 3. We expect at least 2 more this week.

This week's throughput?

Time in Process of items already in WIP?





**RESPONSIVENESS** 

**PRODUCTIVITY** 

**RESPONSIVENESS** 

**PRODUCTIVITY** 

### - THROUGHPUT





QUALITY

**RESPONSIVENESS** 

**PRODUCTIVITY** 

**PREDICTABILITY** 





#### PROCESS CYCLE EFFICIENCY









## Are we there yet?





## Where should we focus improvement efforts?

























**QUALITY** 

**RESPONSIVENESS** 

**PRODUCTIVITY** 

**PREDICTABILITY** 

### LITTLE'S LAW