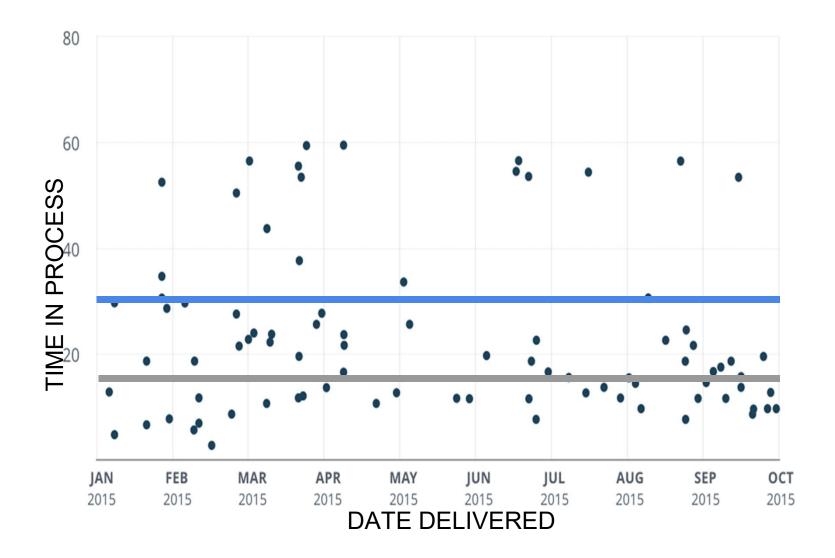

etel



follow us @gotochgo



### Development Metrics You Should Use (but Don't)

@catswetel at #gotochgo



### **QUALITY RESPONSIVENESS**

### PRODUCTIVITY PREDICTABILITY

**QUALITY RESPONSIVENESS** 

### Troy Magennis @t\_magennis

PRODUCTIVITY PREDICTABILITY

### **QUALITY RESPONSIVENESS**

### PRODUCTIVITY PREDICTABILITY

RESPONSIVENESS

### What's missing?

PRODUCTIVITY





### Time in Process Units of time per unit of work @catswetel at #gotochgo

#### TIME IN PROCESS SCATTER PLOT



DATE DELIVERED



#### **RESPONSIVENESS**

**PRODUCTIVITY** 



@catswetel at #gotochgo

**RESPONSIVENESS** 

**PRODUCTIVITY** 



@catswetel at #gotochgo

ANSWERS
STORIES
OPTIONS
DECISIONS
TRADE OFFS

# ANSWERS STORIES OPTIONS DECISIONS TRADE OFFS













**RESPONSIVENESS** 

**PRODUCTIVITY** 











Normal is 3 or less failure demand work items.

It's only Wednesday, and we have already had 3.

We expect at least 2 more this week.

Normal is 3 or less failure demand work items. It's only Wednesday, and we have already had 3. We expect at least 2 more this week.

This week's throughput?

Time in Process of items already in WIP?





**RESPONSIVENESS** 

**PRODUCTIVITY** 

**RESPONSIVENESS** 

**PRODUCTIVITY** 

### - THROUGHPUT





QUALITY

**RESPONSIVENESS** 

**PRODUCTIVITY** 

**PREDICTABILITY** 





#### PROCESS CYCLE EFFICIENCY









## Are we there yet?





## Where should we focus improvement efforts?

























**QUALITY** 

**RESPONSIVENESS** 

**PRODUCTIVITY** 

**PREDICTABILITY** 

### LITTLE'S LAW

Average # of items in a system = Average arriv