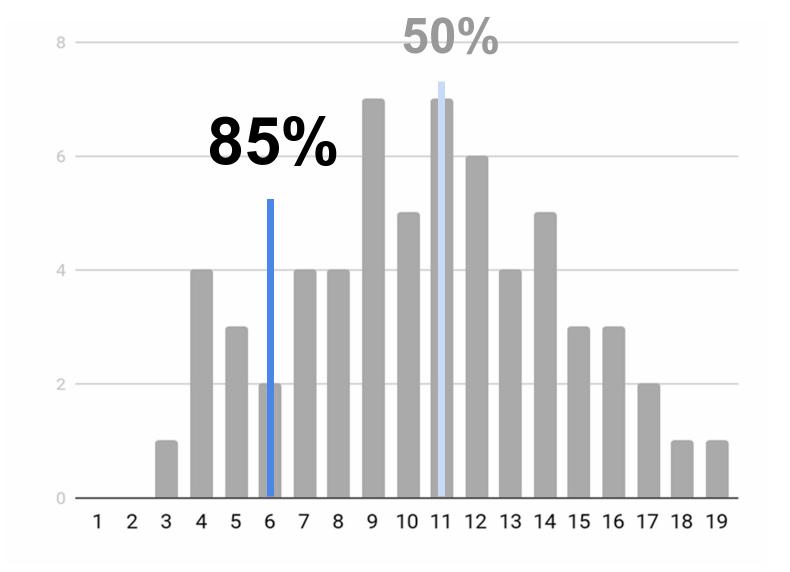

Normal is 3 or less failure demand work items. It's only Wednesday, and we have already had 3. We expect at least 2 more this week.

This week's throughput?

Time in Process of items already in WIP?

**RESPONSIVENESS** 