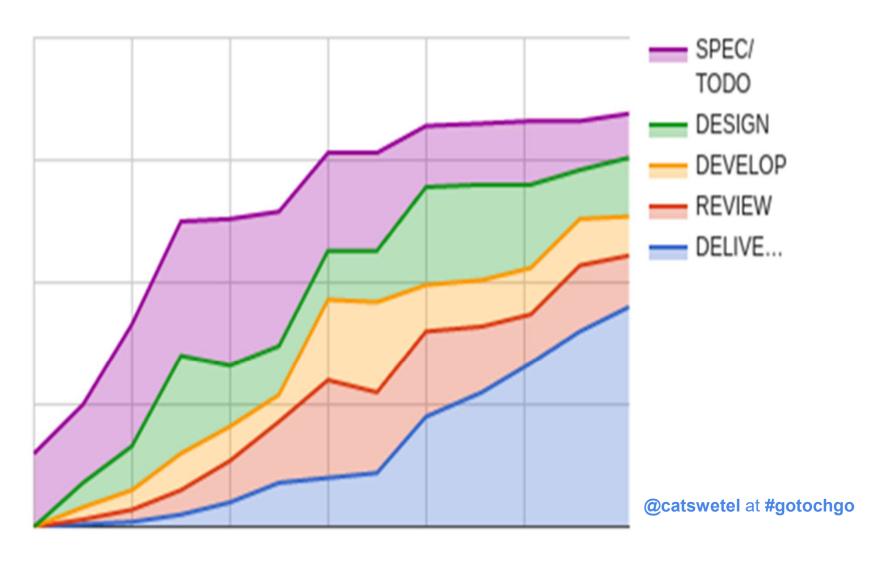

### - THROUGHPUT

QUALITY

**RESPONSIVENESS** 

**PRODUCTIVITY** 

**PREDICTABILITY** 

#### PROCESS CYCLE EFFICIENCY