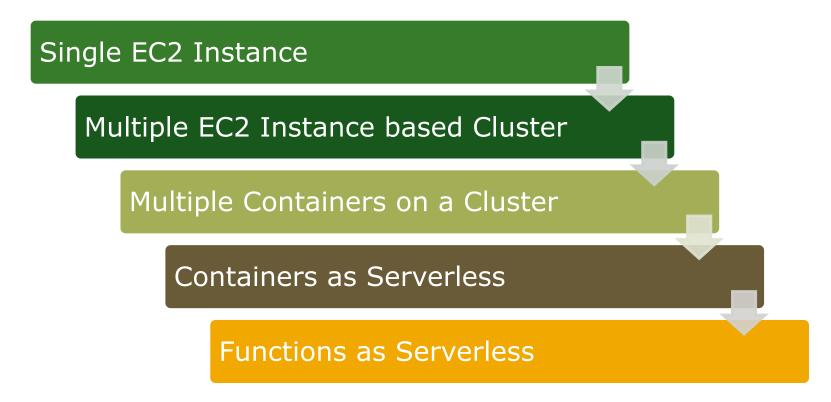

### **Compute Layer**

### Containerization

Orchestrators - Tasks/Pods

Distributed Systems – EMR

Data Lake - Batch - Glue