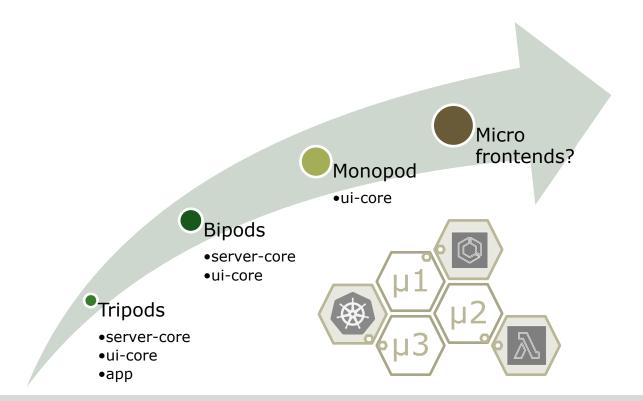

### **John Deere Operation Center**

architectural journey from tripods to monopod...