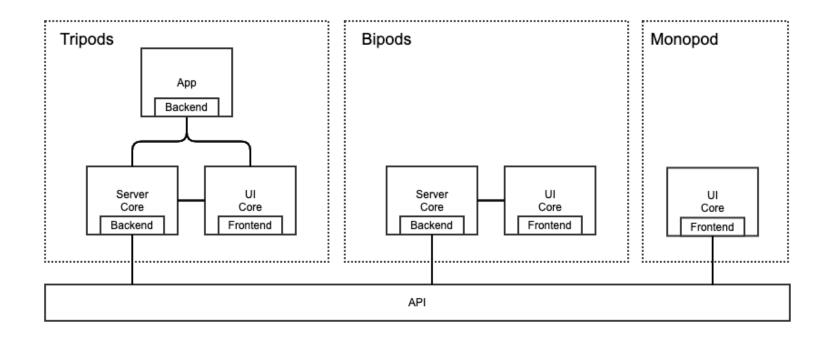

### **John Deere Operation Center**

architectural journey from tripods to monopod...