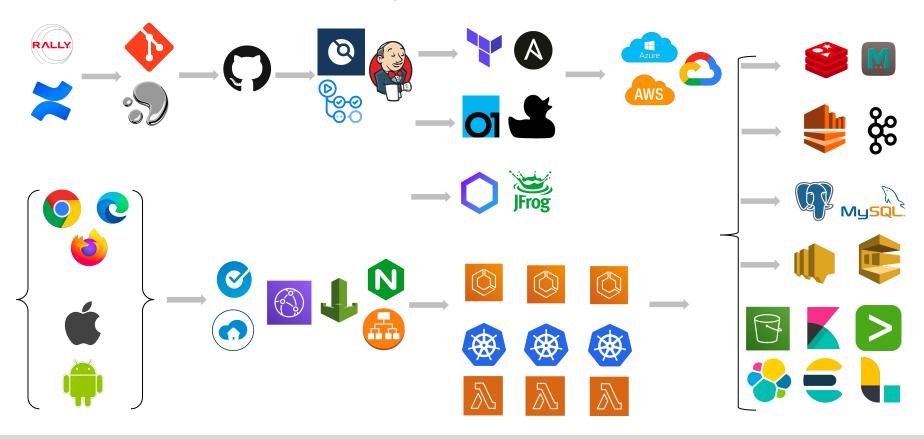

## John Deere Operation Center's Development Journey & Ecosystems





### **About John Deere**









### John Deere Intelligent Solutions Group

High Level Overview





https://www.deere.com/en/technology-products/precision-ag-technology/

## John Deere Operation Center Apps

Field Analyzer

**Agronomic Report** 

Files Manager

**JDLink Dashboard** 

**Land Manager** 

**Maintenance Manager** 

**Product Manager** 

**Setup Builder** 

**Machine Analyzer** 

Work Manager...



### 10,000 ft view



### **John Deere Operation Center**

### Overview of Application Architecture



### **John Deere Operation Center**

architectural journey from tripods to monopod...



# Lets build Web Applications

#### **Foundational Bricks**

- Auth Layer
- Proxy Layer
- Compute Layer
- Coding Layer
- Automation Layer
- Config Layer
- Network Layer
- Data Layer
- And so on...



### **Auth Layer**

### **Authentication Layer - API Level**



### **Authentication Layer – Emerging Patterns**

WebApps using WebApps with WebApps with **Application** WebApps with OAuth as Code **PKCE** Load Balancer MFA Application Server Client/Browser with OIDC Mixed Level Level •Web Server Applicable to Applicable to Applicable to Bipods/Monopod Applicable to Bipods Monopod Bipods

### **Compute Layer**

### **Compute