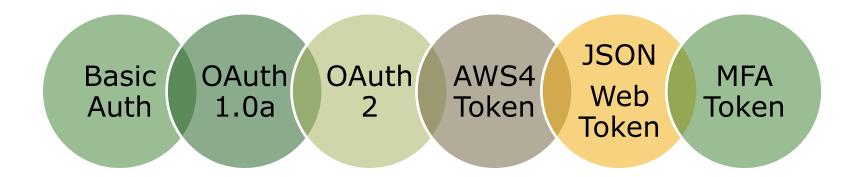

### **Auth Layer**

### **Authentication Layer - API Level**

### **Authentication Layer – Emerging Patterns**

WebApps using WebApps with WebApps with **Application** WebApps with OAuth as Code **PKCE** Load Balancer MFA Application Server Client/Browser with OIDC Mixed Level Level •Web Server Applicable to Applicable to Applicable to Bipods/Monopod Applicable to Bipods Monopod Bipods